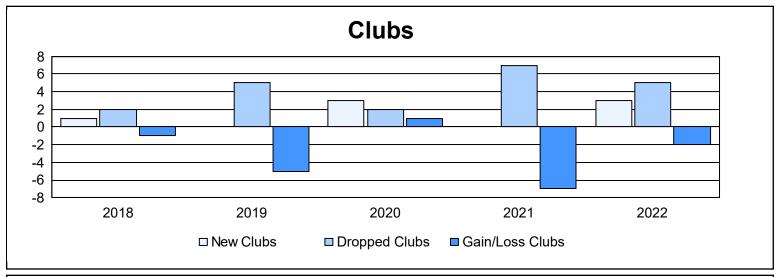

District 335 B As of June 2022 Cumulative

| Year      | New<br>Clubs | Dropped<br>Clubs | Gain/<br>Loss<br>Clubs | New<br>Members | Charter<br>Members | Reinstate<br>Members | Transfer<br>Members | Total<br>Member<br>Added | Total<br>Members<br>Dropped | Gain/<br>Loss<br>Members |
|-----------|--------------|------------------|------------------------|----------------|--------------------|----------------------|---------------------|--------------------------|-----------------------------|--------------------------|
| 2017-2018 | 1            | 2                | -1                     | 739            | 30                 | 14                   | 34                  | 817                      | 660                         | 157                      |
| 2018-2019 | 0            | 5                | -5                     | 556            | 0                  | 8                    | 9                   | 573                      | 672                         | -99                      |
| 2019-2020 | 3            | 2                | 1                      | 987            | 76                 | 49                   | 29                  | 1,141                    | 765                         | 376                      |
| 2020-2021 | 0            | 7                | -7                     | 375            | 7                  | 13                   | 49                  | 444                      | 951                         | -507                     |
| 2021-2022 | 3            | 5                | -2                     | 565            | 88                 | 8                    | 21                  | 682                      | 638                         | 44                       |
| Average   | 1            | 4                | -3                     | 644            | 40                 | 18                   | 28                  | 731                      | 737                         | -6                       |